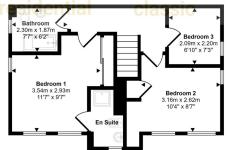

## Approx Gross Internal Area 87 sq m / 941 sq ft

First Floor Approx 43 sq m / 463 sq ft

This floorplan is only for illustrative purposes and is not to scale. Measurements of rooms, doors, windows, and any items are approximate and no responsibility is taken for any error, omission or mis-statement. Loos of items such as bathroom sultes are representations only and may not look like the real items. Made with Made Snappy 380.