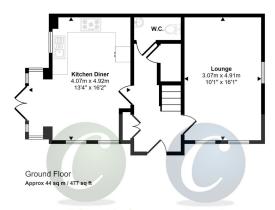

## Approx Gross Internal Area 87 sq m / 941 sq ft

First Floor Approx 43 sq m / 463 sq ft

This floorplan is only for illustrative purposes and is not to scale. Measurements of rooms, doors, windows, and any items are approximate and no responsibility is taken for any error, omission or mis-statement. Loos of items such as bathroom sultes are representations only and may not look like the real items. Made with Made Snappy 380.